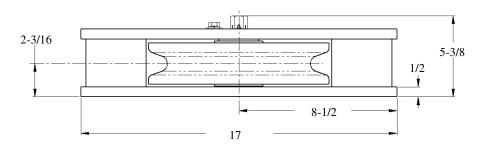

## STANDARD FEATURES



- Designed for Breaking Strength of 3/4" (19 mm) EIPS Wire Rope, 58,800 LBS, with 90° Wrap on the Sheave
- Cast Steel Sheave with Hardened Rope Groove for Longer Life
- Grease Lubricated Bronze Bearings in Sheave
- Weld Down Mounting Base
- **Epoxy Primer Coating**

## **OPTIONAL FEATURES**

- Customized Design to Suit Your Application
- **Multiple Sheaves**
- Stainless Steel or Nylon Sheaves
- Sealed Tapered Roller Bearings in Sheave
- **Bolt Down Mounting Base**
- **Load Monitoring System**
- Three Coat Marine Paint System
- **Third Party Certification**





WEIGHT: 96 LBS

\* DIMENSIONS SUBJECT TO CHANGE WITHOUT NOTICE\*

## Smith Berger Marine, Inc. - Mooring & Towing Solutions

7915 10<sup>th</sup> Ave. S., Seattle, WA 98108 USA Tel. 206.764.4650 - Toll Free 888.726.1688 - Fax 206.764.4653 E-mail: sales@smithberger.com - Web: www.smithberger.com