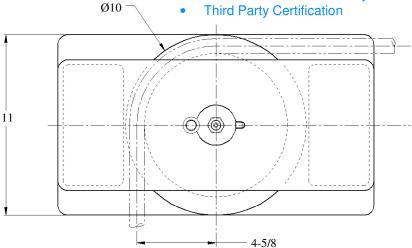

## **OPTIONAL FEATURES**

- Customized Design to Suit Your Application
- **Multiple Sheaves**
- Stainless Steel or Nylon Sheaves
- Sealed Tapered Roller Bearings in Sheave
- **Bolt Down Mounting Base**
- **Load Monitoring System**
- Three Coat Marine Paint System
- **Third Party Certification**

WEIGHT: 96 LBS

\* DIMENSIONS SUBJECT TO CHANGE WITHOUT NOTICE\*